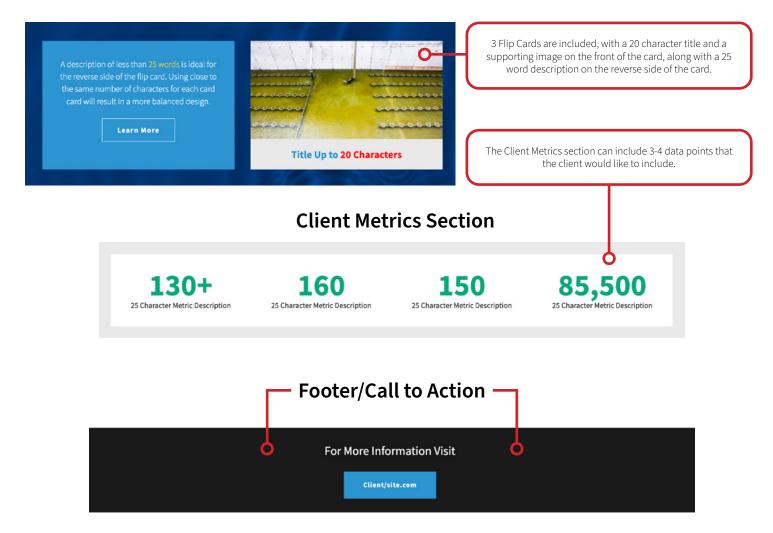

n, 3 Special Features, 3 Topic Categories, Video, 3 Flip Cards, Client Metrics, and Footer.

Headline for Hero

# Compelling Headline to be Positioned within the Hero

## Introduction



#### Title Includes Up to 25 Characters

A video description of less than **100 words** is ideal for this section. For additional reference an introduction that uses a **500 character count** (also adding spaces as part of that count), would also work well. The video should be provided in either mov or mp4 format. Doing so will help to ensure there are no issues with hosting and capturing when a visitor has chosen to play video that has been provided. In regard to behavior, this video will be opened and set to autoplay within a pop-up when the play icon is clicked.



### **Additional Flip Card Section**