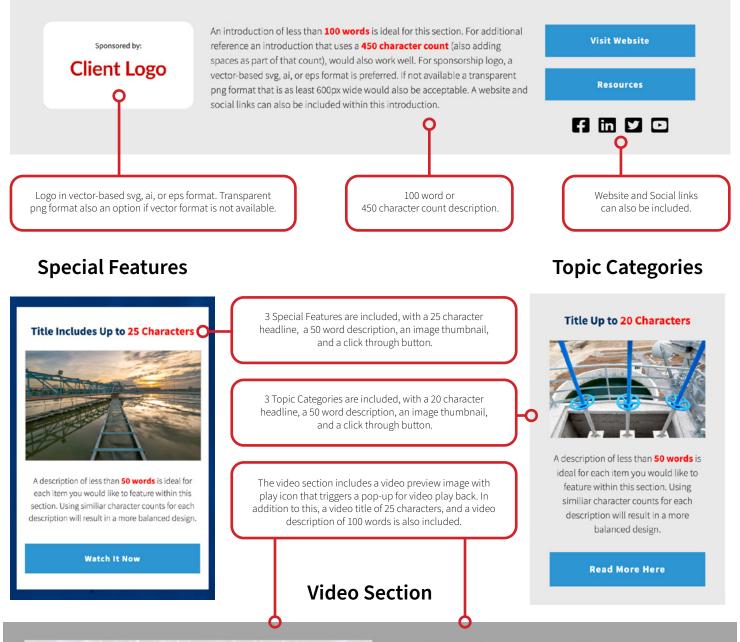

# **Knowledge Center Elements**

Below details items needed for: Title, Introduction, 3 Special Features, 3 Topic Categories, Video, 3 Flip Cards, Client Metrics, and Footer.

Headline for Hero

# Compelling Headline to be Positioned within the Hero

## Introduction



#### Title Includes Up to 25 Characters

A video description of less than **100 words** is ideal for this section. For additional reference an introduction that uses a **500 character count** (also adding spaces as part of that count), would also work well. The video should be provided in either mov or mp4 format. Doing so will help to ensure there are no issues with hosting and capturing when a visitor has chosen to play video that has been provided. In regard to behavior, this video will be opened and set to autoplay within a pop-up when the play icon is clicked.



### **Additional Flip Card Section**